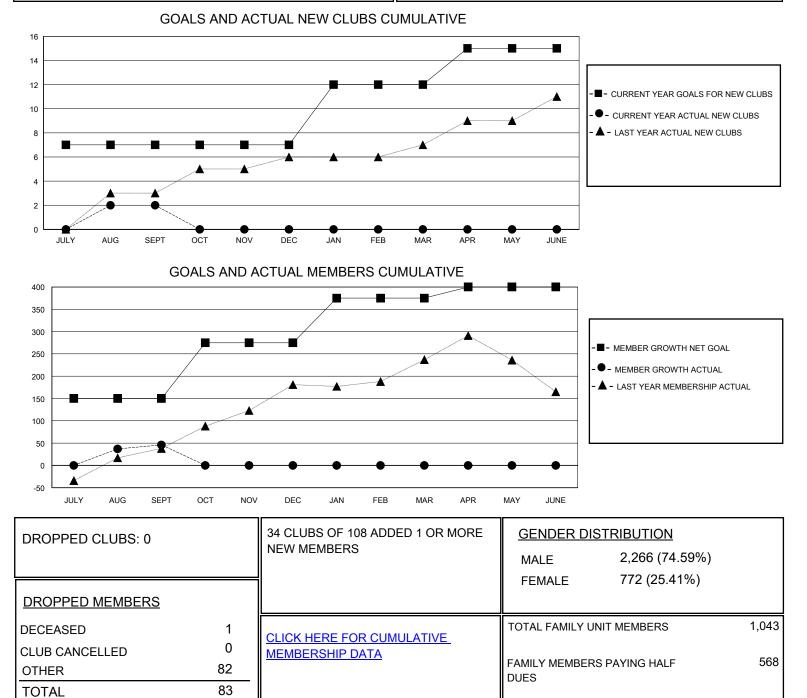

## District 306 B1

Results as of: 9/30/2023

| GMT:                                                        | LOCATION REP OF SRI LANKA |                  |                  |                                                             |                         |                         | GMT CA                                             |
|-------------------------------------------------------------|---------------------------|------------------|------------------|-------------------------------------------------------------|-------------------------|-------------------------|----------------------------------------------------|
| Clubs                                                       |                           |                  |                  | Members                                                     |                         |                         |                                                    |
| RESULTS FOR 2023-2024                                       |                           |                  |                  | RESULTS FOR 2023-2024                                       |                         |                         |                                                    |
| QUARTER                                                     | NEW CLUB GOAL             | NEW CLUBS        | DROPPED CLUBS    | QUARTER                                                     | BER GROWTH NET<br>GOAL  | MEMBER GROWTH<br>ACTUAL | DROPPED<br>MEMBERS ACTUAL<br>(including transfers) |
| JULY/AUG/SEPT<br>OCT/NOV/DEC<br>JAN/FEB/MAR<br>APR/MAY/JUNE | 7<br>0<br>5<br>3          | 2<br>0<br>0<br>0 | 0<br>0<br>0<br>0 | JULY/AUG/SEPT<br>OCT/NOV/DEC<br>JAN/FEB/MAR<br>APR/MAY/JUNE | 150<br>125<br>100<br>25 | 134<br>0<br>0<br>0      | 83<br>0<br>0<br>0                                  |